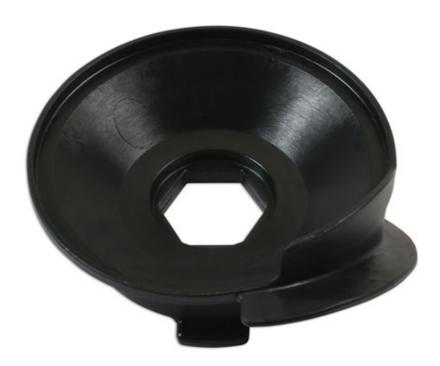

## **Stretchy Belt Installation Tool - for PSA**

For installing the stretchy type water pump belt on PSA and Vauxhall vehicles. Fit the tool to the water pump pulley and turn the engine by the crankshaft pulley bolt in the direction of rotation until the stretch belt is fully guided onto the water pump pulley.