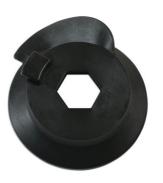

## **Stretchy Belt Installation Tool - for PSA**

For installing the stretchy type water pump belt on PSA and Vauxhall vehicles. Fit the tool to the water pump pulley and turn the engine by the crankshaft pulley bolt in the direction of rotation until the stretch belt is fully guided onto the water pump pulley.