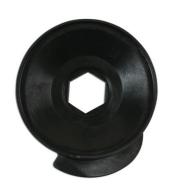

## **Stretchy Belt Installation Tool - for PSA**

For installing the stretchy type water pump belt on PSA and Vauxhall vehicles. Fit the tool to the water pump pulley and turn the engine by the crankshaft pulley bolt in the direction of rotation until the stretch belt is fully guided onto the water pump pulley.